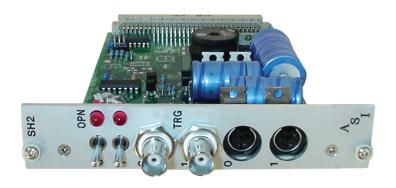

## SH-2 Shutter Controller Option

The SH-2 shutter card allows you to control the operation of two ASI shutters, and takes up a single slot in the PWR-ASI-6 power supply. Typically the SH-2 is used along with other modules, such as the FW-1000 filter wheel controller.

Shutters connected to the SH-2 can be controlled with the front panel toggle switch, with TTL inputs via BNC connectors on the front panel, by a foot switch connected to the same BNC connectors, and with RS-232 commands via the FW-1000 filter wheel controller (if one is installed in the same cabinet with the SH-2).