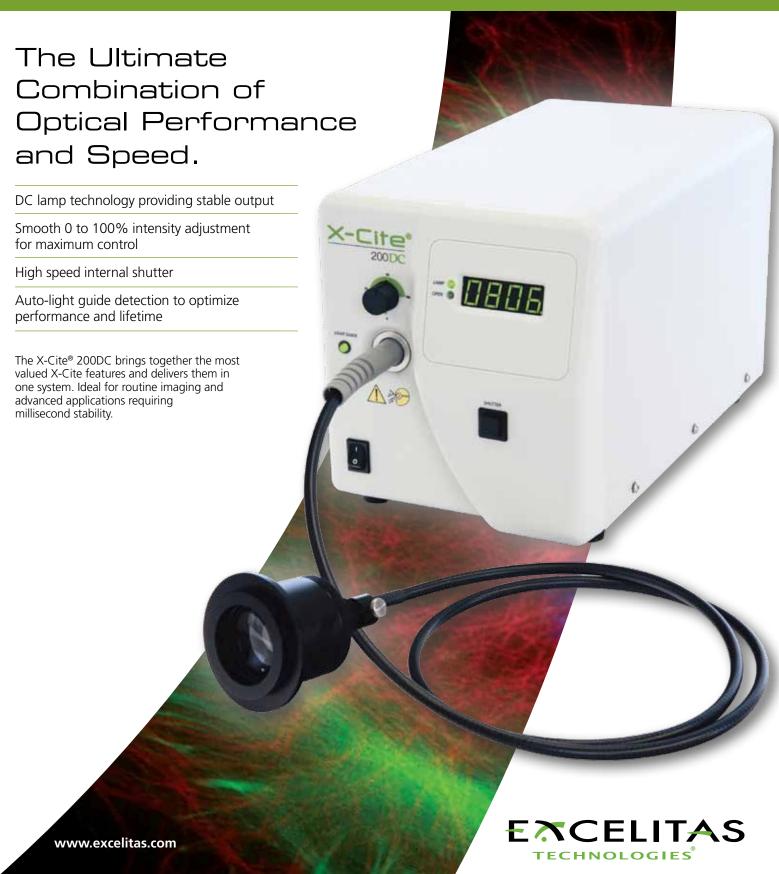

## X-Cite 200DC Illumination System

| FEATURES                        | BENEFITS                                                                                                                   |
|---------------------------------|----------------------------------------------------------------------------------------------------------------------------|
| DC lamp                         | Exceptional short and medium term intensity stability                                                                      |
| Adjustable iris, 0-100%         | Intensity control to avoid photobleaching and optimize illumination levels                                                 |
| Internal high speed shutter     | Limits photobleaching and mechanical vibration transferred to microscope during automated imaging for better image quality |
| Liquid Light Guide              | Superior illumination uniformity and elimination of heat transfer to microscope                                            |
| Automatic Light Guide Detection | Ensures proper/complete insertion of light guide to optimize performance and extend lifetime                               |
| Pre-aligned 2000 hour lamp      | Easy lamp replacement with no alignment required                                                                           |
| Intelli-Lamp® Technology        | Maintains optimum lamp temperature; Monitors lamp hours                                                                    |